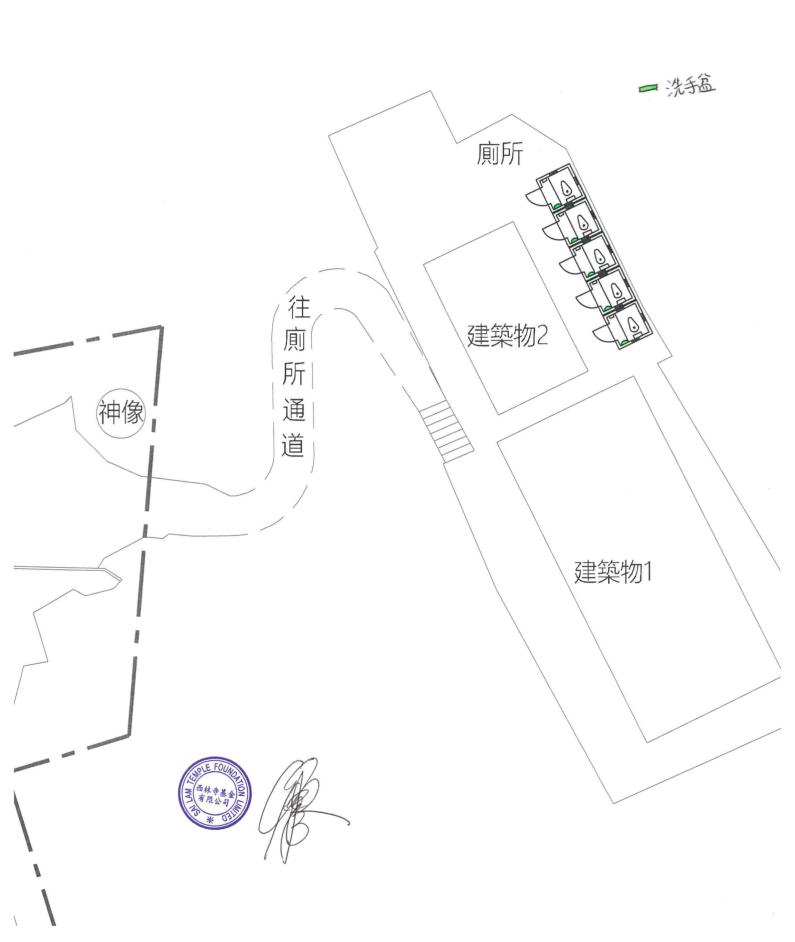

#### 有關沙田上禾輋村西林寺 第 185 約 63 及 296 號(部分)地段 就私營骨灰安置所條例申請暫免法律責任書及牌照事宜

本公司(西林寺基金有限公司)是上述地段及丈量約份第 185 約地段第 393 號B 分段餘段的土地擁有人,同意讓西林(普眾)基金會有限公司的相關人士,包括西林寺的職員、信眾、拜祭人士及遊客在開放時間內使用西林寺內位於地段第 393 號B 分段餘段土地上的五間男女共用洗手間及五個洗手盆。所提及的廁所和洗手盆的維修工程及清潔事項由西林(普眾)基金會有限公司負責。